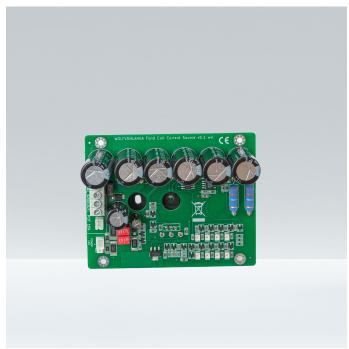

# **WVL FCCS-5.1**

#### UHQ Field-Coil-Current-Source

Dimensions: The PCB measures 100mm x 80mm. There is need of AC input between 20V ... 36V for a DC output ≤50V. The current can be adjusted with a potentiometer between 1.4 ... 4A. We recommend cooling fins of at least 0.9K/W or better. This current source can handle several field-coils in series.