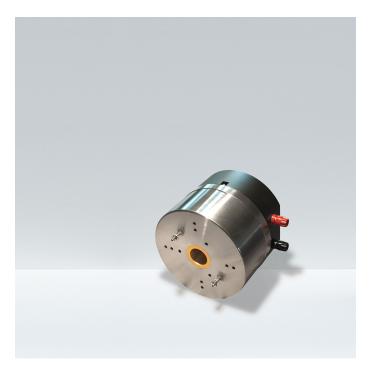

# WVL AD-2544

# UHQ Field-Coil-Compression-Drive

Dimensions: The magnet construction measures  $\emptyset 135$ mm. The terminals protrude the diameter for approximately 22mm. All standard mounting circle bolts can be used with M4 screws. There are 4 at  $\emptyset 101.6$ mm, 4 at  $\emptyset 82.5$ mm, 2 at  $\emptyset 76.2$ mm, 3 at  $\emptyset 57.2$ mm. 1" and 1.4" exit is available.