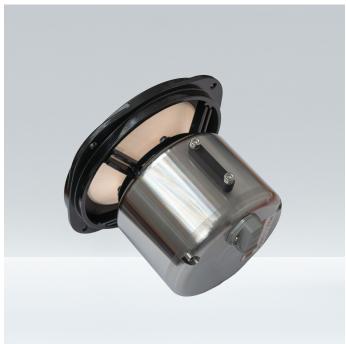

### **WVL AC-1638**

# UHQ Field-Coil-Fullrange-Drive

Dimensions: Outmost diameter of the frame is approximately 230mm as neither the frame is exactly round nor the mounting holes are on a circle. M5 mountings screws are recommended. The depth of the unit including the Field-Coil connector at the rear is approximately 185mm. The cone diameter is ø160mm.