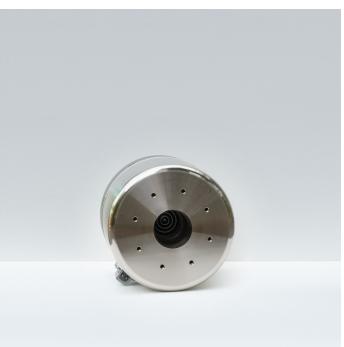

# **WVL AD-5110**

# UHQ Field-Coil-Compression-Drive

Dimensions: The magnet construction measures ø168mm. The terminals protrude the diameter for approximately 22mm. The standard mounting circle bolts can be used with M6 screws. There are 8 at ø101.6mm. 2" exit is available.