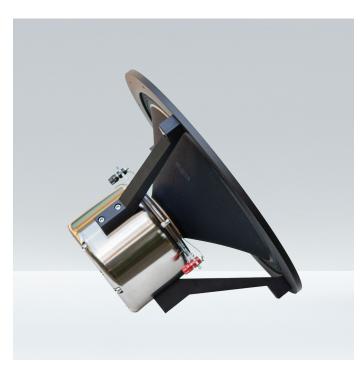

# UHQ Field-Coil-Fullrange-Drive

Dimensions: Outmost diameter of the frame is approximately 230mm as neither the frame is exactly round nor the mounting holes are on a circle. M5 mountings screws are recommended. The depth of the unit including the Field-Coil connector at the rear is approximately 185mm. The cone diameter is ø160mm.