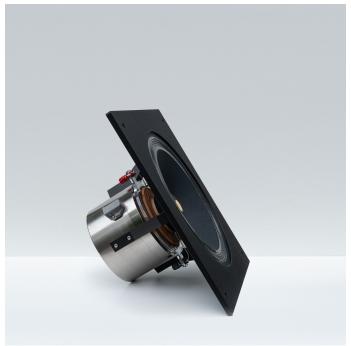

# **WVL AC-2676** UHQ Field-Coil-Bass-Midrange-Drive

Dimensions: The square frame measures 400mm x 400mm. The AC-2676 has a 10mm thick front. We recommend mounting from the front with M5 screws. The housing circle cutout is ø321mm and has 3 extensions measuring 28x31mm at 120degree angles. The cone diameter is ø260mm.

Dimensions: The square frame measures 446mm x 416mm. The AC-3276Q has a 10mm thick front. We recommend mounting from the front with M5 screws. The housing circle cutout is ø392mm and has 3 extensions measuring 28x31mm at 120degree angles. The cone diameter is ø320mm.