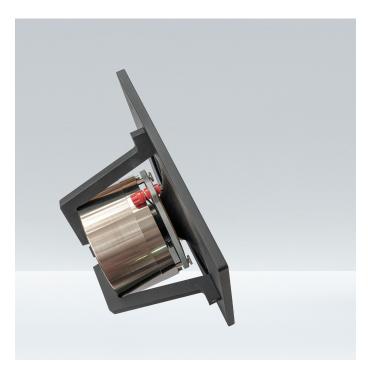

### **WVL AC-1650**

# UHQ Field-Coil-Midrange-Drive

Dimensions: The square frame measures 260mm x 260mm. The AC-1650 has a 10mm thick front. We recommend mounting from the front with M5 screws. The housing circle cutout is  $\emptyset$ 200mm and has 3 extensions measuring 25x25mm at 120degree angles. The cone diameter is  $\emptyset$ 160mm.