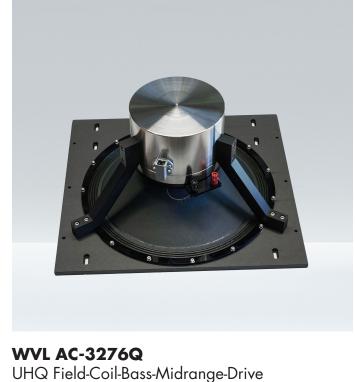

Dimensions: The square frame measures 446mm x 416mm. The AC-3276Q has a 10mm thick front. We recommend mounting from the front with M5 screws. The housing circle cutout is ø392mm and has 3 extensions measuring 28x31mm at 120degree angles. The cone diameter is ø320mm.